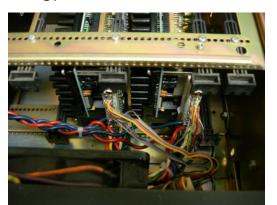

- Benefits/advantages/cost savings:

   Existing 5-phase stepping motors can still be used
   No changes of external motor and signal wiring necessary
   Full mechanical compatibility because all modifications are only made device internally
- Conversion of all 2- or 3-axis devices with D548.02 (opto isolator card) or D597 (RS422 interface cards) and adaption of the new drives to either 5V or 24V signal input voltage
- Removal and disposal of the D500 drive cards, power supply energy feed back board and all other optional boards that are no longer required
- Rewiring of the power supply module and other effected internal signal interfaces
- Relay dry contact output READY remains unchanged
- NOTE: All signal inputs are now only "high active" (not invertable)
- NOTE: The fourth input (previously configurable thru 548.02 or D597 card) is now fix set to function ZERO PHASE CURRENT

Converted KIM500 device with replaced D500 drive cards (e.g with BFL-450/BFL-550)

Rewired power module without energy feed back board

Modified signal wiring

\* KIM500 device not included