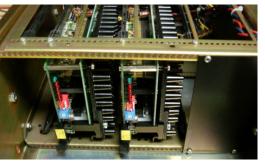

### BFL-AKM500 DRIVE CONVERSION FOR KIM500 UNITS

"... greatly reduces time and possible retrofit error when upgrading KIM500 5-phase stepping motor multi axis devices to new drive cards BFL-450/BFL-550 \* ..."

- Benefits/advantages/cost savings:

   Existing 5-phase stepping motors can still be used
   No changes of external motor and signal wiring necessary
   Full mechanical compatibility because all modifications are only made device internally
- Conversion of all 2- or 3-axis devices with D548.02 (opto isolator card) or D597 (RS422 interface cards) and adaption of the new drives to either 5V or 24V signal input voltage
- Removal and disposal of the D500 drive cards, power supply energy feed back board and all other optional boards that are no longer required
- Rewiring of the power supply module and other effected internal signal interfaces
- Relay dry contact output READY remains unchanged
- NOTE: All signal inputs are now only "high active" (not invertable)
- NOTE: The fourth input (previously configurable thru 548.02 or D597 card) is now fix set to function ZERO PHASE CURRENT

#### Application example: KIM523.0202 device with D500 drive cards

BFL-AKM500-US0.2

BLACK FOREST LINK • F.Eble • Hummelbergstr.22 • 77971 Kippenheim • Germany • +49 7825 879415