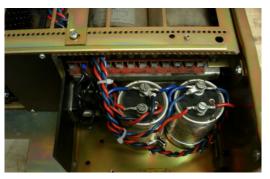

- Benefits/advantages/cost savings:

   Existing 5-phase stepping motors can still be used
   No changes of external motor and signal wiring necessary
   Full mechanical compatibility because all modifications are only made device internally
- Conversion of all 2- or 3-axis devices with D548.02 (opto isolator card) or D597 (RS422 interface cards) and adaption of the new drives to either 5V or 24V signal input voltage
- Removal and disposal of the D500 drive cards, power supply energy feed back board and all other optional boards that are no longer required
- Rewiring of the power supply module and other effected internal signal interfaces
- Relay dry contact output READY remains unchanged
- NOTE: All signal inputs are now only "high active" (not invertable)
- NOTE: The fourth input (previously configurable thru 548.02 or D597 card) is now fix set to function ZERO PHASE CURRENT

Converted KIM500 device with replaced D500 drive cards (e.g with BFL-450/BFL-550)

Rewired power module without energy feed back board

Modified signal wiring

\* KIM500 device not included