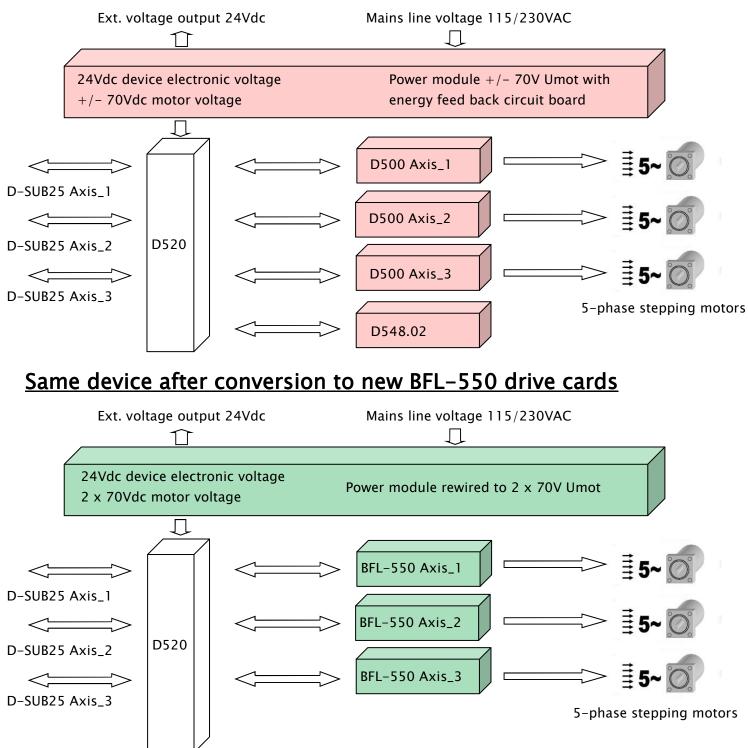

### BFL-AKM500 DRIVE CONVERSION FOR KIM500 UNITS

"... greatly reduces time and possible retrofit error when upgrading KIM500 5-phase stepping motor multi axis devices to new drive cards BFL-450/BFL-550 \* ..."

- Benefits/advantages/cost savings:

   Existing 5-phase stepping motors can still be used
   No changes of external motor and signal wiring necessary
   Full mechanical compatibility because all modifications are only made device internally
- Conversion of all 2- or 3-axis devices with D548.02 (opto isolator card) or D597 (RS422 interface cards) and adaption of the new drives to either 5V or 24V signal input voltage
- Removal and disposal of the D500 drive cards, power supply energy feed back board and all other optional boards that are no longer required
- Rewiring of the power supply module and other effected internal signal interfaces
- Relay dry contact output READY remains unchanged
- NOTE: All signal inputs are now only "high active" (not invertable)
- NOTE: The fourth input (previously configurable thru 548.02 or D597 card) is now fix set to function ZERO PHASE CURRENT

Converted KIM500 device with replaced D500 drive cards (e.g with BFL-450/BFL-550)

Rewired power module without energy feed back board

Modified signal wiring

\* KIM500 device not included